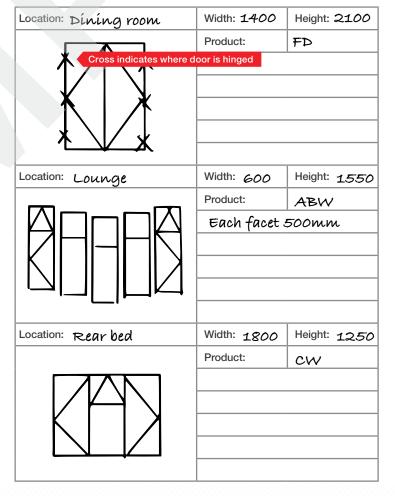

ED (note: all windows come with new external cill)

Product: Casement windows (CW) Sliding sash windows (SW) Ingled Bay windows (ABW) Square Bay windows (SBW)

Composite front door (CD) Back door (BD) French Door (FD) Patio Door (PD) Bi-fold door (BFD)

Silver

Material: UPVC Aluminium

Handle colour: White Chrome

Glass decoration: (None) Square lead Diamond lead Internal Georgian bar External Astragal bar

Gold

Trickle ventilation Yes

#### WINDOWS AND DOORS TO BE DRAWN AS VIEWED EXTERNALLY

No

### Location: Width: 1200 Height: 1200 Product: CW of arrow indicates where opener is hinged Width: 600 Height: 1200 Location: Front Bed 2 Product: ABW Each facet 600mm Width: 600 Height: 1300 Location: Bathroom Product: CW Obscure glass

#### WINDOWS AND DOORS TO BE DRAWN AS VIEWED EXTERNALLY



Special conditions or notes