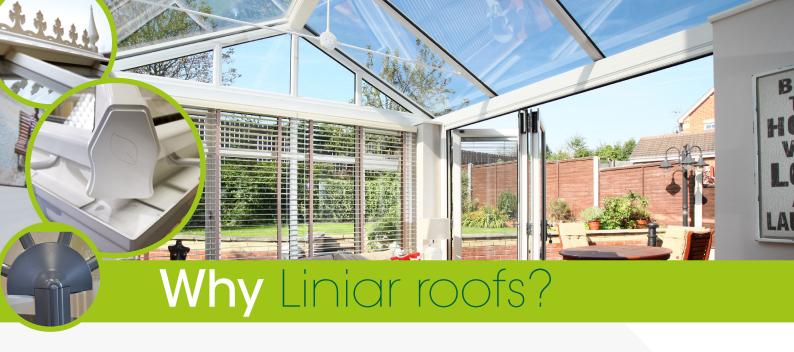

#### **British** made

Liniar profiles are extruded in Derbyshire at the HL Plastics manufacturing plant, which boasts the largest mixing plant in the UK. Continued investment in the factory and facilities keeps Liniar at the forefront of innovation.

## **Beautiful colours**

Liniar's coloured foils give the appearance of woodgrain and won't peel or scratch off – and the Liniar roof range matches perfectly with the rest of the Liniar range, offering an easy clean, low maintenance finish.

# No more glazing slip

The unique patented Glazing Stop eliminates 100% of glazing slip on both glass and polycarbonate, which can be time consuming and costly to repair.

The unique patented Valley Glazing Stop also secures against slippage in valley applications - and both are simple and quick to in